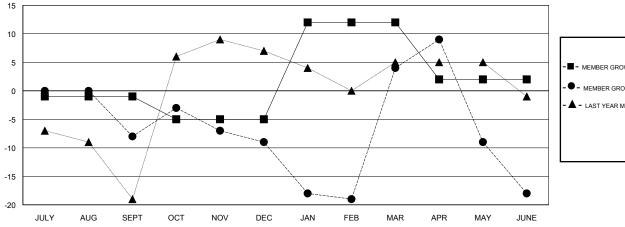

## GOALS AND ACTUAL MEMBERS CUMULATIVE

| -■- MEMBER GROWTH NET GOAL        |  |
|-----------------------------------|--|
| - ● - MEMBER GROWTH ACTUAL        |  |
| - ▲ - LAST YEAR MEMBERSHIP ACTUAL |  |
|                                   |  |
|                                   |  |
|                                   |  |