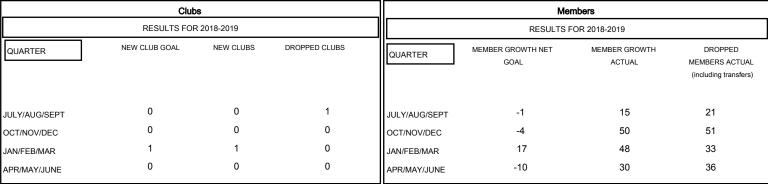

# GOALS AND ACTUAL NEW CLUBS CUMULATIVE

| DROPPED CLUBS: 1 |     |
|------------------|-----|
| DROPPED MEMBERS  |     |
| DECEASED         | 14  |
| CLUB CANCELLED   | 6   |
| OTHER            | 121 |
| TOTAL            | 141 |

| 20 CLUBS OF 35 ADDED 1 OR MORE | GE |
|--------------------------------|----|
| NEW MEMBERS                    | M  |
|                                | FE |
|                                | Wo |